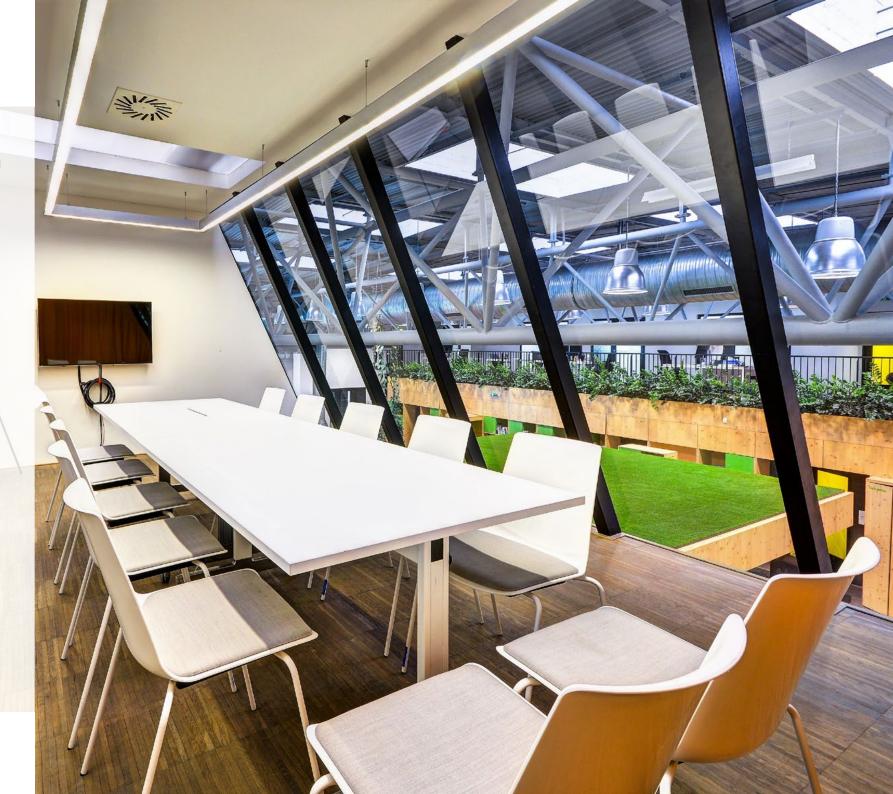

# Yellow meeting room

#### Part of the lease:

air conditioning | flipchart | technical and organizational support

## **Technical equipment:**

LCD TV

CABLES HDMI

WIFI