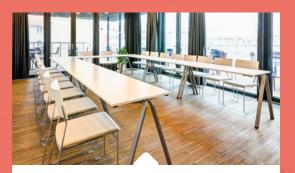

# **Sky room**

#### Part of the lease:

built-in kitchenette | terrace 150 m² | flipchart | technical and organizational support

# **Technical equipment:**

**PROJECTOR** 

WXGA, 1280x800, 4 200 lm

SCREEN

150x114 cm

CABLES

HDMI, Apple reduction

**Amplifier** 

Integra DTR 30.6

APPARATURE

6x Linn classik unik

**SMART WALL** 

WIFI

## **Sky room**

Morning rental 8:00–13:00 **5 500 CZK** 

Afternoon rental 13:30-17:30

4 400 CZK

Evening rental 18:00-22:00 **5 500 CZK** 