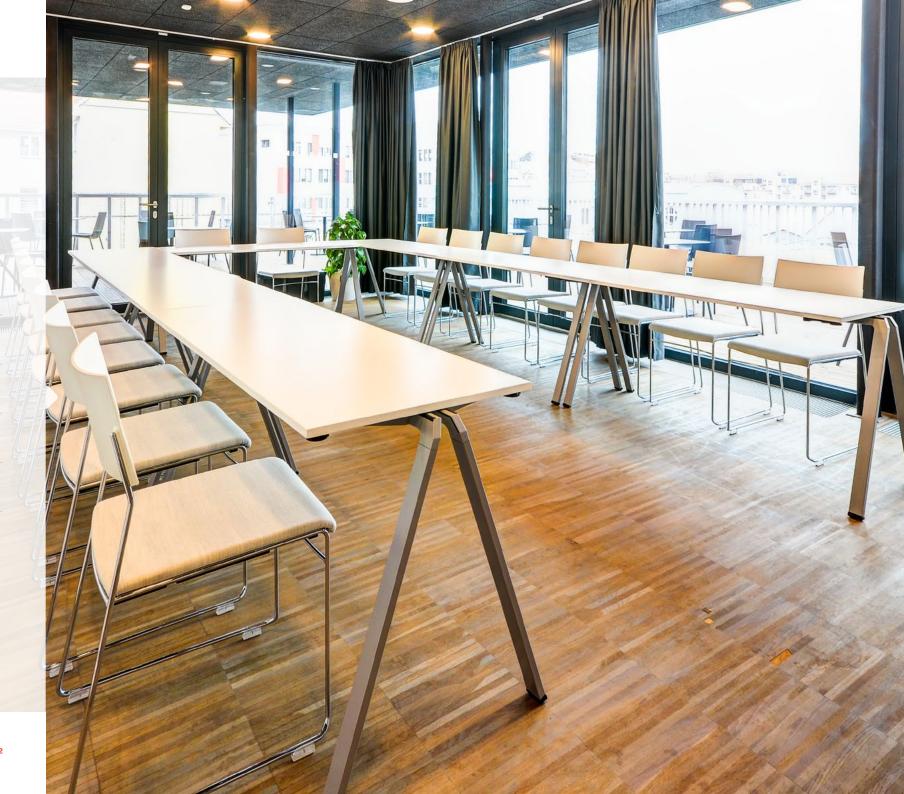

# **Sky room**

#### Part of the lease:

built-in kitchenette | terrace 150 m² | flipchart | technical and organizational support

# **Technical equipment:**

**PROJECTOR** 

WXGA, 1280x800, 4 200 lm

SCREEN

150x114 cm

CABLES

HDMI, Apple reduction

**Amplifier** 

Integra DTR 30.6

APPARATURE

6x Linn classik unik

**SMART WALL** 

WIFI