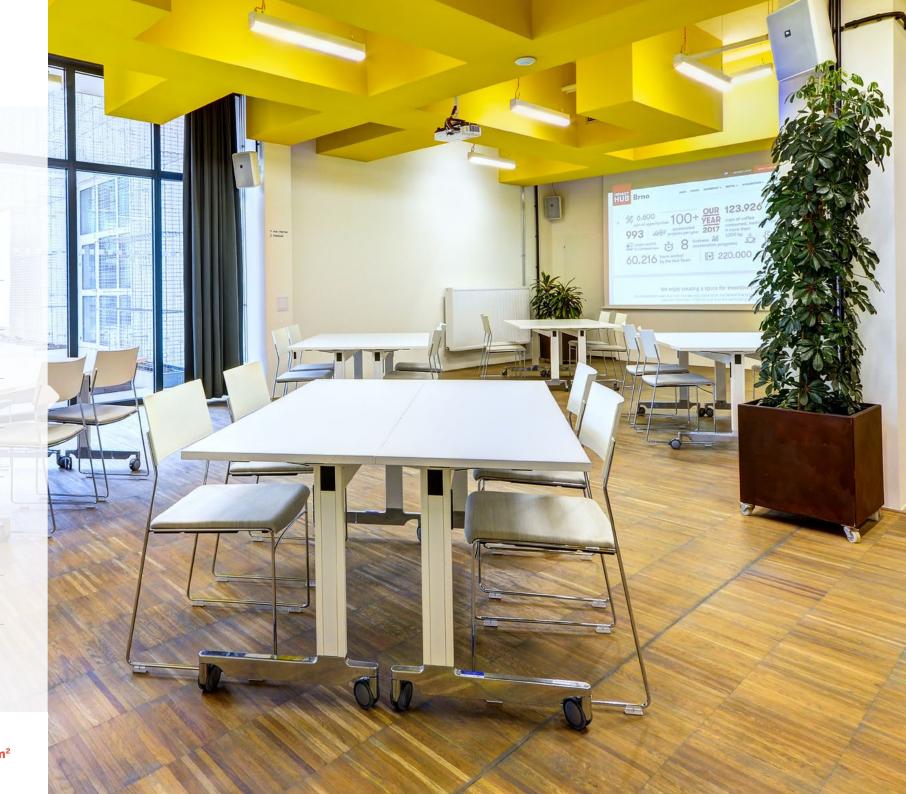

# Conference room

#### Part of the lease:

flipchart | technical and organizational support

#### **Technical equipment:**

**PROJECTOR** 

Panasonic PT-VMZ51

**SCREEN** 

#### CABLES

HDMI, VGA, Apple reduction

#### **MICROPHONES**

2x wireless, 1x headset

## PRESENTER

Logitech

#### **MIXPULT**

Yamaha MG 1248

#### **AMPLIFIER**

Crown XLS 1002

#### **APPARATURE**

3x2 JBL Control 28-1-WH

WIFI

50 👣 | 110 💃 💃 | 154 m²