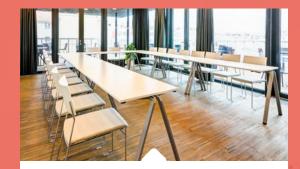

# Sky room

**Part of the lease:** built-in kitchenette | terrace 150 m<sup>2</sup> | flipchart | technical and organizational support

**Technical equipment:** 

**PROJECTOR** WXGA, 1280x800, 4 200 lm

> **SCREEN** 150x114 cm

CABLES HDMI, Apple reduction

> Amplifier Integra DTR 30.6

**APPARATURE** óx Linn classik unik

SMART WALL

WIFI

20 🦌 | 40 💃 🌡 🖌 | 50 m²

## Sky room

Morning rental 8:00–13:00 5 500 CZK

Afternoon rental 13:30–17:30 **4 400 CZK** 

Evening rental 18:00–22:00 **5 500 CZK** 