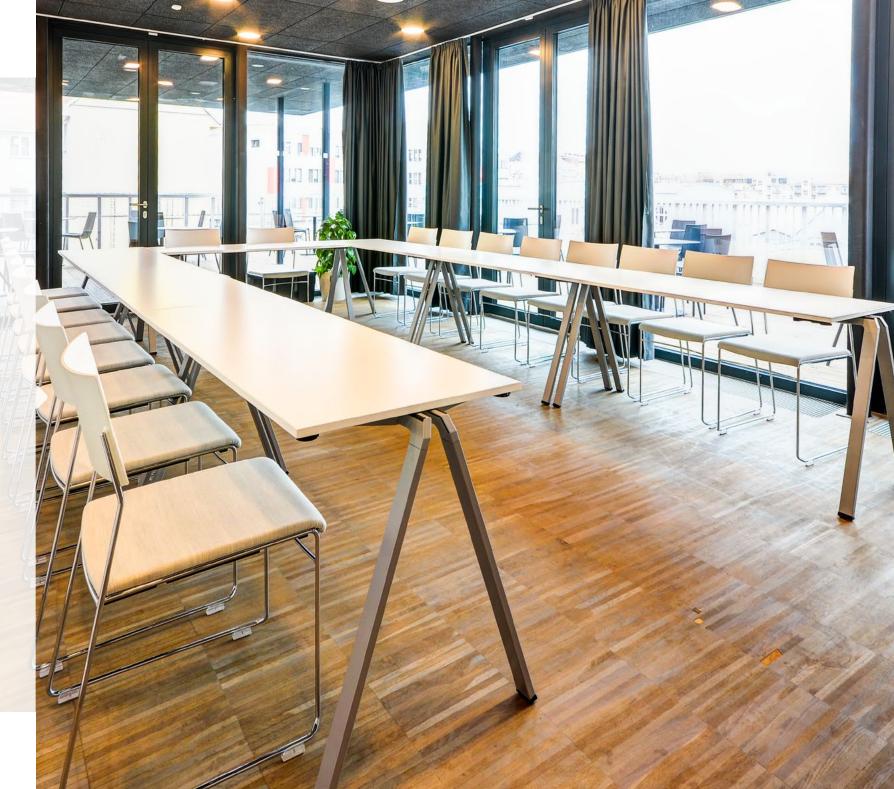

# Sky room

**Part of the lease:** built-in kitchenette | terrace 150 m<sup>2</sup> | flipchart | technical and organizational support

**Technical equipment:** 

**PROJECTOR** WXGA, 1280x800, 4 200 lm

> **SCREEN** 150x114 cm

CABLES HDMI, Apple reduction

> Amplifier Integra DTR 30.6

**APPARATURE** óx Linn classik unik

SMART WALL

WIFI

20 🦌 | 40 💃 🌡 🖌 | 50 m²

## Sky room

Morning rental 8:00–13:00 5 500 CZK

Afternoon rental 13:30–17:30 **4 400 CZK** 

Evening rental 18:00–22:00 **5 500 CZK** 