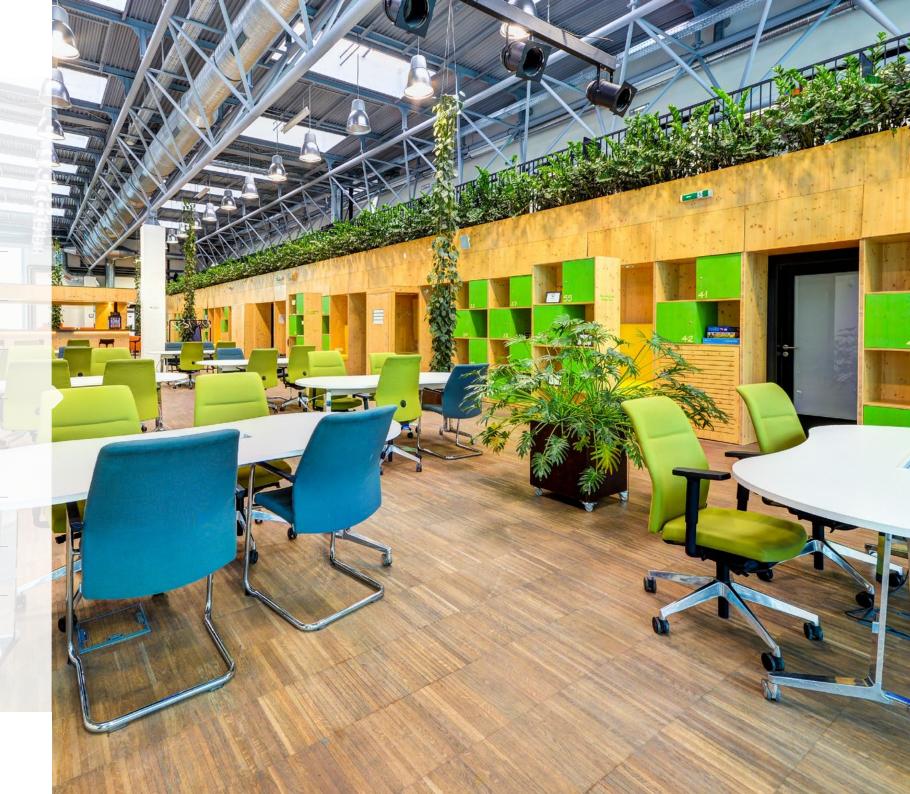

# **Open space**

#### Part of the lease:

bar | flipchart | technical and organizational support

## **Technical equipment:**

**PROJECTOR** 

XGA, 1024x768, 4 200 lm

SCREEN