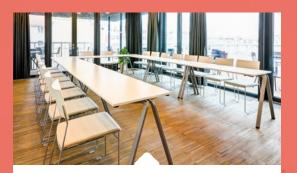

# Conference room

#### **APPARATURE**

3x2 JBL Control 28-1-WH

WIFI

50 👣 | 110 💃 💃 | 154 m²