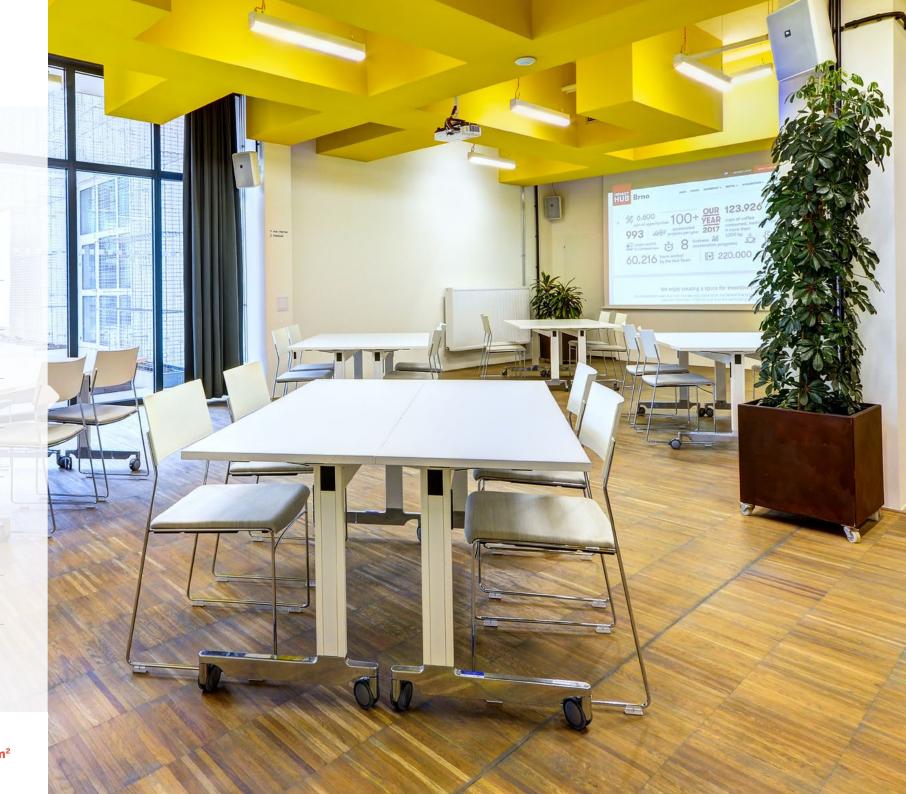

# Conference room

#### **APPARATURE**

3x2 JBL Control 28-1-WH

WIFI

50 👣 | 110 💃 💃 | 154 m²