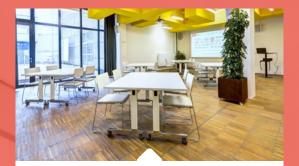

# Conference room

#### **APPARATURE**

3x2 JBL Control 28-1-WH

WIFI

50 👣 | 110 💃 💃 | 154 m²